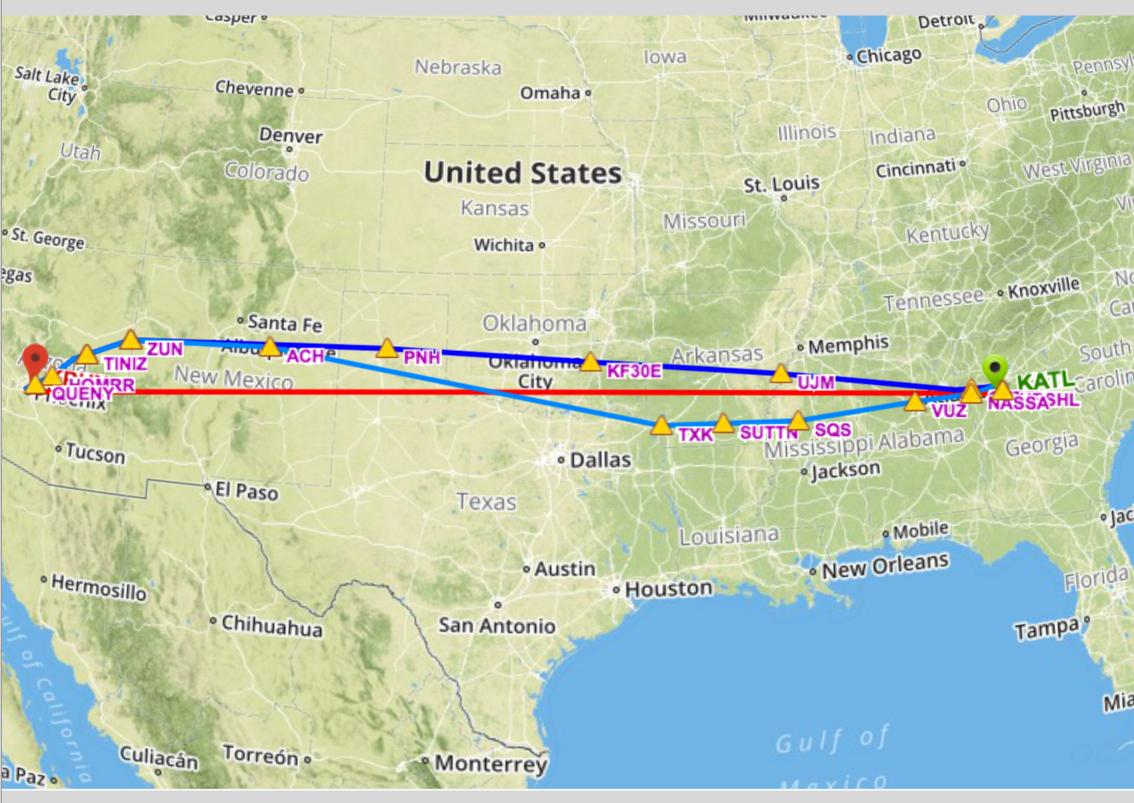

**Generate Flight Plan** 

86

io (RNAV) Departure: KATL Atlanta W.B. Hartsfld Flight Date: 01 - Jun - 2017 ule: IFR Destination: KPHX Phoenix Sky Harbor ETD: 2200 UTC ETP/ETOPS/BIAS es \* OWBY6 GUP SAF IRW MEM HUTCC KNSAW EEZRA STOWL1 KATL Max Shear Avg. TAS ETE Distance Mach Res. Fuel / Time FL Est. Cost M90 506 03:12 1442 NM 455 / 00:10 470 07/NASSA \$16,151 Additional Steps  $\Diamond$ Climb / Cruise Changes / Cruise Mode \* Climbs At Flight Level Waypoint Flight Level Waypoint  $\bigcirc$ 2  $\bigcirc$ ➡ Add Waypoints se Changes Cruise Mode Waypoint Waypoint Cruise Mode  $\bigcirc$ 2  $\odot$ ➡ Add Cruise Changes se Mode Flight Level Mode Calculate Calculate