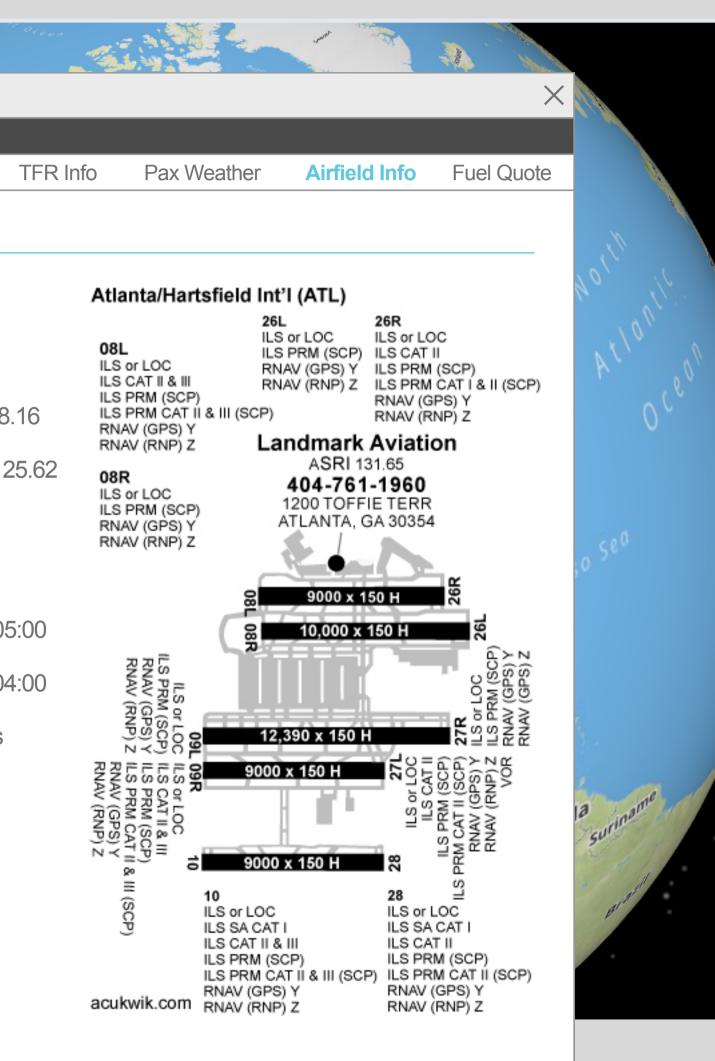

------------|--------------|-------------------|
| Airport l       | nformatior   | 1                 |
| KATL KF         | PHX KPRC     | KTUS              |
| Weather         | NOTAMS       | FAA Delays        |
| Airfield In     | formation    |                   |
| IATA:           |              | ATL               |
| Elevation       | (ft):        | 1026              |
| Latitude:       |              | N33 38            |
| Longitude       | e:           | W084 2            |
| Magnetic        | Variance:    | 5W                |
| Max. Run        | way Length ( | <b>ft):</b> 12300 |
| Time Zon        | e:           | UTC-05            |
| DST:            |              | UTC-04            |
| <b>Tower Ho</b> | urs (Local): | 24 Hrs            |

View Detailed Airport Information



| Flight Details *          |                |                  |   |                                        |                    |
|---------------------------|----------------|------------------|---|----------------------------------------|--------------------|
| Tail *                    | Callsign Mo    | odel             |   |                                        |                    |
| G650 ▼                    | G6             | 50650 (RNAV)     |   |                                        |                    |
| ITF Flight Plan           |                |                  |   |                                        |                    |
| Location                  |                |                  |   |                                        |                    |
| Depa