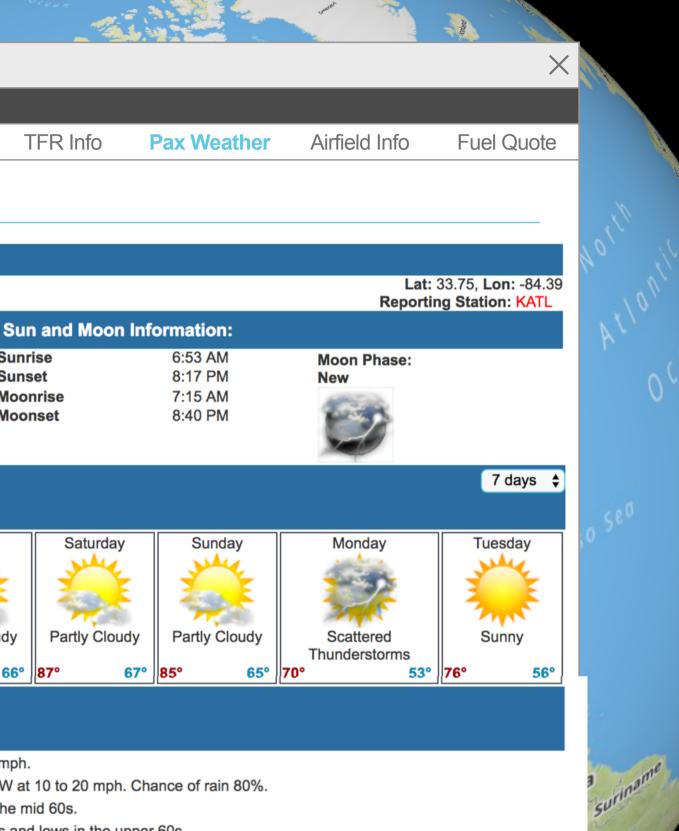

|                   | Friday<br>Partly Clo |                |  |  |  |  |
| 83° 63°                            | 80°                                                     | 62°               | 85°                  | 6              |  |  |  |  |
| Zonecast:<br>Dated: 09:52 AM W     | ed April 26 2017 (L                                     | .ocal)            |                      |                |  |  |  |  |

Wednesday...Sunny. High 83F. Winds SSW at 10 to 15 mph. Thursday...Thunderstorms. High around 80F. Winds SSW at 10 to 20 mph. Chance of rain 80%. Friday...Partly cloudy. Highs in the mid 80s and lows in the mid 60s. Saturday...Mix of sun and clouds. Highs in the upper 80s and lows in the upper 60s. Sunday...Times of sun and clouds. Highs in the mid 80s and lows in the mid 60s.



| Flight Details *          |                                     |
|---------------------------|-------------------------------------|
| Tail *                    | Callsign Model                      |
| G650                      | G650650 (RNAV)                      |
| ITF Flight Plan           |                                     |
| Location                  |                                     |
| Departure *               | T/O Alternate                       |
|                           |                                     |
| Airport name              | Airport name                        |
| Destination*              | Alternate 1 Alternate 2             |
|                           |                                     |
| Airport name              | Airport name Airport