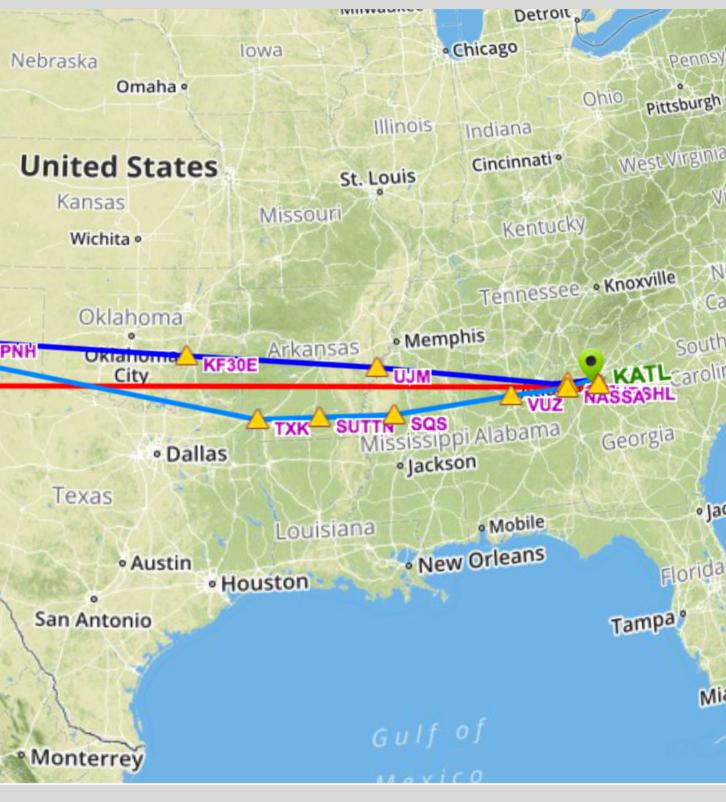

**Generate Flight Plan** 

86

io (RNAV) Departure: KATL Atlanta W.B. Hartsfld Flight Date: 01 - Jun - 2017 ule: IFR Destination: KPHX Phoenix Sky Harbor ETD: 2200 UTC ETP/ETOPS/BIAS es \* OWBY6 GUP SAF IRW MEM HUTCC KNSAW EEZRA STOWL1 KATL Max Shear Avg. TAS ETE Distance Mach Res. Fuel / Time FL Est. Cost M90 506 03:12 1442 NM 455 / 00:10 470 07/NASSA \$16,151 Additional Steps  $\Diamond$ Climb / Cruise Changes / Cruise Mode \* Climbs At Flight Level Waypoint Flight Level Waypoint  $\bigcirc$ 2  $\bigcirc$ ➡ Add Waypoints se Changes Cruise Mode Waypoint Waypoint Cruise Mode  $\bigcirc$ 2  $\odot$ ➡ Add Cruise Changes se Mode Flight Level Mode Calculate Calculate