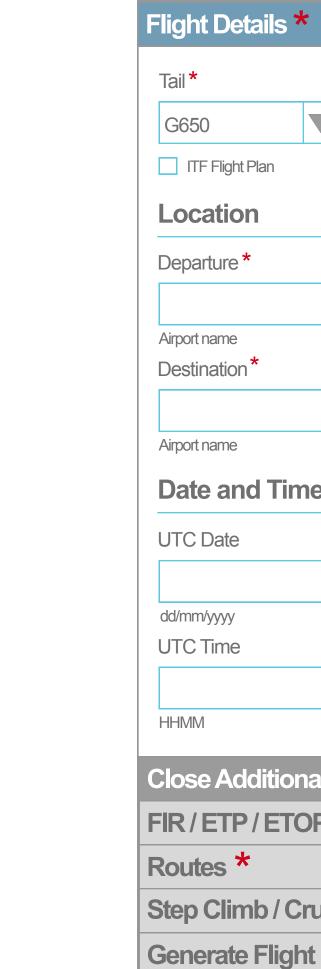

|                    | Callsign          | Mo   | del            |  |
|--------------------|-------------------|------|----------------|--|
|                    |                   | G6   | 50650 (RNAV)   |  |
| - Flight Plan      |                   |      |                |  |
| ation              |                   |      |                |  |
| rture *            | T/O Alternate     |      |                |  |
|                    |                   |      |                |  |
| name               | Airport name      |      |                |  |
| nation*            | Alternate 1       |      | Alternate 2    |  |
|                    |                   |      |                |  |
| name               | Airport name      |      | Airport name   |  |
| e and Time         |                   |      |                |  |
| Date               | Local Date        |      | Historic Winds |  |
|                    |                   |      |                |  |
| Vуууу              | dd/mm/yyyy        |      |                |  |
| Time               | Local Time        |      |                |  |
|                    |                   |      |                |  |
| 1                  | HHMM              | 1    |                |  |
| e Additional Steps | > ≫               |      |                |  |
| ETP/ETOPS/BL       | AS                |      |                |  |
| es *               |                   |      |                |  |
| Climb / Cruise Ch  | anges / Cruise Mo | de * |                |  |
| erate Flight Plan  |                   |      |                |  |
|                    |                   |      |                |  |