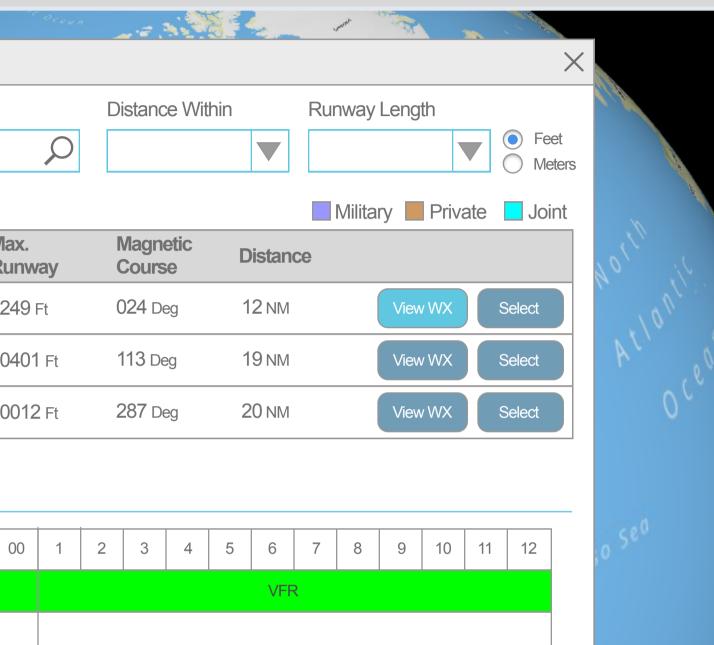

| Flight Details *          |      |                |         |                  |   |             |                |                                     |      |        |       |            |
|---------------------------|------|----------------|---------|------------------|---|-------------|----------------|-------------------------------------|------|--------|-------|------------|
| Tail *                    |      | Callsign       | Мо      | odel             |   |             |                |                                     |      |        |       |            |
| G650 <b>V</b>             |      |                | G6      | 50650 (RNAV)     |   |             |                |                                     |      |        |       |            |
| ITF Flight Plan           |      |                |         |                  |   |             |                |                                     |      |        |       |            |
| Location                  |      |                |         |                  |   |             |                |                                     |      | -      |       |            |
| Departure *               |      | T/O Alternate  |         |                  |   | Destina     | ation <i>A</i> | Airpor                              | t    | 8      |       |            |
|                           |      |                |         |                  |   | Search      |                |                                     |      |        |       |            |
| Airport name              |      | Airport name   |         |                  |   |             |                |                                     |      |        |       |            |
| Destination *             |      | Alternate 1    |         | Alternate 2      |   |             |                |                                     |      |        |       |            |
|                           |      |                |         |                  |   |             |                |                                     |      |        |       |            |
| Airport name              |      | Airport name   |         | Airport name     |   | ICAO        | Airpo          | rt Name                             |      |        |       | Max<br>Run |
| Date and Time             |      |                |         |                  |   | KDSL        | Scotts         | dale Mun                            | i    |        |       | 8249       |
| UTC Date                  |      | Local Date     |         | Historic Winds   | 7 | KIWA        | Phoer          | nix-Willian                         | าร   |        |       | 1040       |
|                           |      |                |         |                  |   |             |                |                                     |      |        |       |            |
| UTC Time                  |      | Local Time     |         |                  |   | KLUF        | LUKEF          | 4FB                                 |      |        |       | 1001       |
| ННММ                      | Zulu | HHMM           | Local   |                  |   | KDSLV       | Veathe         | r                                   |      |        |       |            |
|                           | Luiu |                | Local   |                  |   |             | · · · ·        |                                     | i i  |        |       | 1          |
| Additional Items          |      |                |         |                  |   | Time UTC    | 18             | 19 20                               | 21   | 22     | 23    | 00         |
| Flight Rule *             | Pay  | load           | FI      | light Level      |   | Flight Rule |                | V                                   | FR   |        |       |            |
|                           |      |                |         |                  |   | TEMPO       | MVFR           |                                     |      |        |       |            |
| Cruise Mode               |      | Climb Schedule |         | Descent Schedule |   | PROB        |                |                                     |      |        |       |            |
|                           |      |                |         |                  |   |             |                |                                     | )    |        |       |            |
|                           |      |                |         |                  |   | KDSL        | - TAF          |                                     |      |        |       |            |
| Fuel                      |      |                |         |                  |   | KDSL        |                | 732z 1718<br>718/1719               |      |        |       |            |
| Fuel on Board             |      | Additional     |         | Extra Fuel       |   |             | FM180100       | ) 24003KI<br>) 26005KI              | P6SM | I BKNO | 070   | 1 -13      |
| Fuel on Board             | 🔵 De | part With      |         |                  |   |             | FM181500       | ) 08005K1<br>) 08006K1<br>L818/1822 | P6SM | I VCSH | H BKN |            |
|                           | ~    | ive With       | Lbs     | Lbs              |   |             | PROB30 1       | 1010/1022                           | 45M  | -TSRA  | I BKN | 10300      |
| lbs, kg or MAX            |      |                |         |                  |   |             |                |                                     |      |        |       |            |
| Reserve                   |      |                | lolding | _                |   | •           |                |                                     |      |        |       |            |
| Time                      |      | Mins           |         | Mins             |   | *           |                |                                     |      |        |       |            |
| Quick Compute Flight Plan |      |                |         |                  |   |             |                |                                     |      |        |       |            |
| FIR/ETP/ETOPS             |      |                |         |                  |   |             |                |                                     |      |        |       |            |