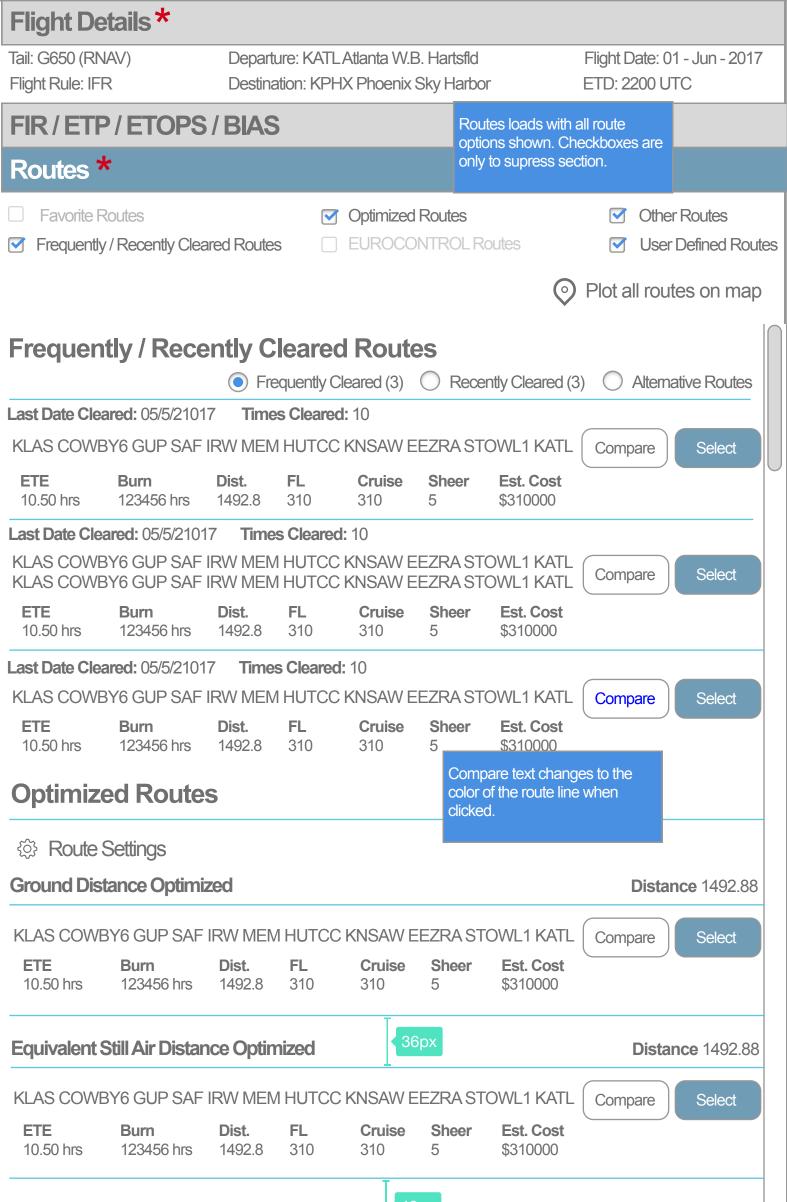

| Previous                | Steps                       |                        |                  | $\geq$               |                   |                              |                         |
|-------------------------|-----------------------------|------------------------|------------------|----------------------|-------------------|------------------------------|-------------------------|
| Routes *                | 5                           |                        |                  |                      |                   |                              |                         |
| Favorite R              | loutes                      |                        |                  | 7 Optimized          | Routes            |                              | ✓ Other Routes          |
| Frequently              | / Recently Clea             | ared Route             | s                | ) EUROCC             |                   | loutes                       | User Defined Rout       |
| Great Circle            | e Distance is               | 1379 NI                | N                |                      |                   | $\odot$                      | Plot all routes on map  |
| Frequen                 | thy / Pocc                  | onthy C                | loaro            | d Pout               | 26                | ·                            |                         |
| riequen                 |                             |                        |                  |                      |                   | ently Cleared (3             | Alternative Routes      |
| Last Date Clea          | ared: 05/5/2101             |                        | es Cleare        |                      | 0 1.000           |                              |                         |
| KLAS COWB               | Y6 GUP SAF                  | IRW MEN                | /I HUTCO         | C KNSAW E            | EZRA ST           | OWL1 KATL                    | Compare Select          |
| <b>ETE</b><br>10.50 hrs | <b>Burn</b><br>123456 hrs   | <b>Dist.</b><br>1492.8 | <b>FL</b><br>310 | <b>Cruise</b><br>310 | <b>Sheer</b><br>5 | <b>Est. Cost</b><br>\$310000 |                         |
| Last Date Clea          | ared: 05/5/210 <sup>-</sup> | 17 <b>Time</b>         | es Cleare        | <b>d:</b> 10         |                   |                              |                         |
| KLAS COWB<br>KLAS COWB  | Y6 GUP SAF<br>Y6 GUP SAF    |                        |                  |                      |                   |                              | Compare Select          |
| ETE<br>10.50 hrs        | <b>Burn</b><br>123456 hrs   | <b>Dist.</b><br>1492.8 | <b>FL</b><br>310 | Cruise<br>310        | <b>Sheer</b><br>5 | <b>Est. Cost</b><br>\$310000 |                         |
| Last Date Clea          |                             |                        | s Cleare         |                      | ~                 | ψυ 10000                     |                         |
| KLAS COWB               |                             |                        |                  |                      | EZRA ST           | OWL1 KATL                    | Compare Select          |
| <b>ETE</b><br>10.50 hrs | <b>Burn</b><br>123456 hrs   | <b>Dist.</b><br>1492.8 | <b>FL</b><br>310 | <b>Cruise</b><br>310 | <b>Sheer</b><br>5 | <b>Est. Cost</b><br>\$310000 |                         |
| Optimize                | ed Route                    | S                      |                  |                      |                   |                              |                         |
| (화 Route S              | Settings                    |                        |                  |                      |                   |                              |                         |
| Ground Dist             | 0                           | zed                    |                  |                      |                   |                              | <b>Distance</b> 1492.88 |
|                         | -                           |                        |                  |                      |                   |                              |                         |
| KLAS COWE               | Burn                        |                        |                  |                      |                   |                              | Compare Select          |
| ETE<br>10.50 hrs        | <b>Burn</b><br>123456 hrs   | <b>Dist.</b><br>1492.8 | <b>FL</b><br>310 | <b>Cruise</b><br>310 | <b>Sheer</b><br>5 | <b>Est. Cost</b><br>\$310000 |                         |
|                         |                             |                        |                  |                      |                   |                              |                         |
| Equivalent S            | otili Air Distai            | ice Optir              | nized            |                      |                   |                              | Distance 1492.88        |
|                         | BY6 GUP SAF                 |                        |                  |                      |                   |                              | Compare Select          |
| Adaition                | Burn<br>a123456018          | <b>Dist.</b><br>1492.8 | <b>FL</b><br>310 | Cruise               | <b>Sheer</b><br>5 | <b>Est. Cost</b><br>\$310000 |                         |