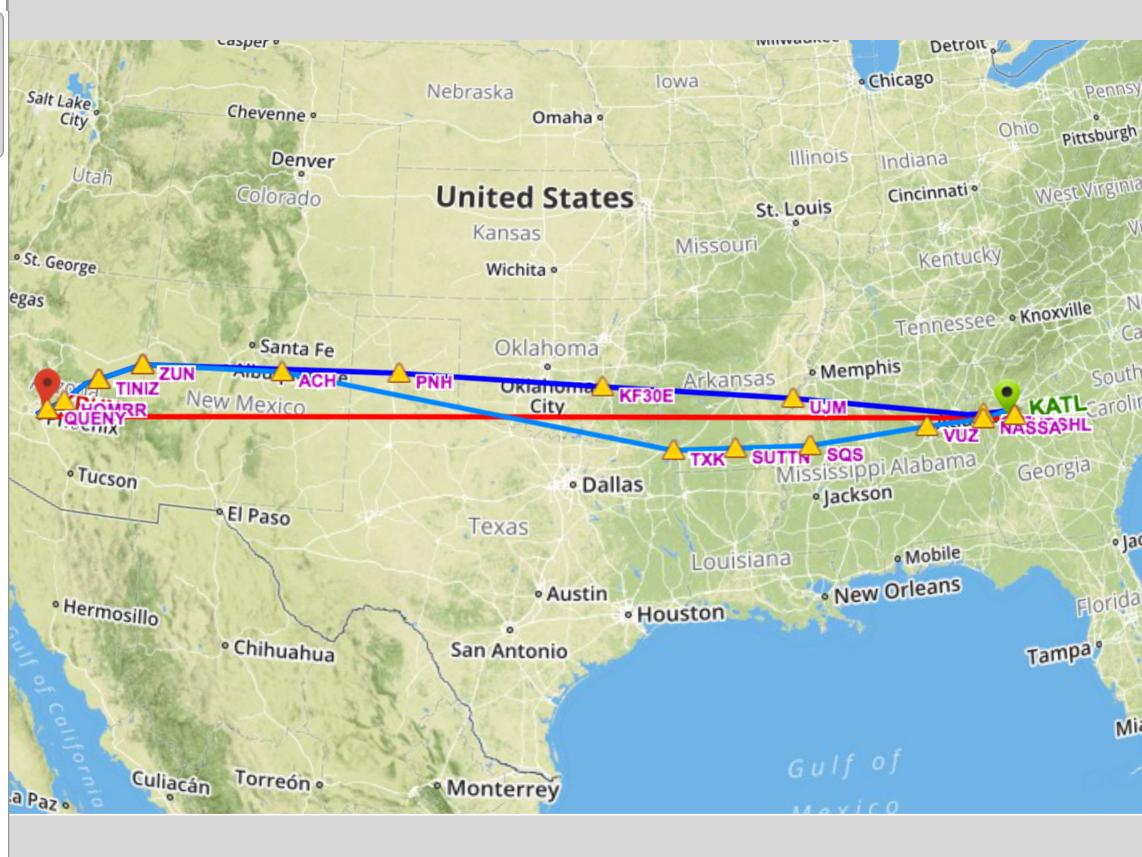

**Generate Flight Plan** 

86

io (RNAV) Departure: KATL Atlanta W.B. Hartsfld Flight Date: 01 - Jun - 2017 ule: IFR Destination: KPHX Phoenix Sky Harbor ETD: 2200 UTC ETP/ETOPS/BIAS es \* OWBY6 GUP SAF IRW MEM HUTCC KNSAW EEZRA STOWL1 KATL Max Shear Avg. TAS ETE Distance Mach Res. Fuel / Time FL Est. Cost M90 506 03:12 1442 NM 455 / 00:10 470 07/NASSA \$16,151 Additional Steps  $\Diamond$ Climb / Cruise Changes / Cruise Mode \* Climbs At Flight Level Waypoint Flight Level Waypoint  $\bigcirc$ 2  $\bigcirc$ ➡ Add Waypoints se Changes Cruise Mode Waypoint Waypoint Cruise Mode  $\bigcirc$ 2  $\odot$ ➡ Add Cruise Changes se Mode Flight Level Mode Calculate Calculate