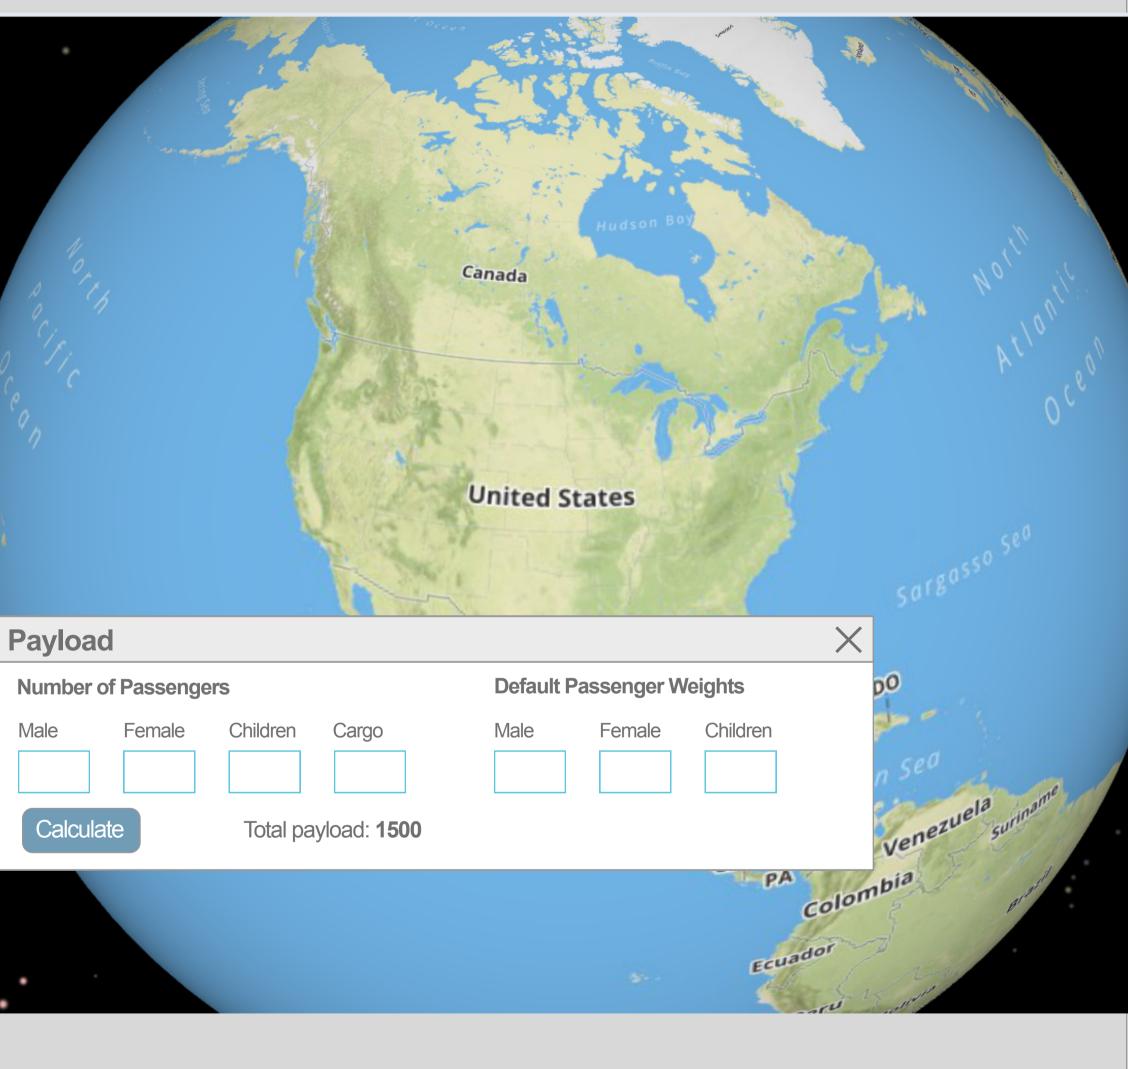

| Tail *                            | (        | Callsign       | Moc   | lel              |
|-----------------------------------|----------|----------------|-------|------------------|
| G650 <b>V</b>                     |          |                | G65   | 0650 (RNAV)      |
| Generic Profile<br>G650<br>G650ER |          |                | -     |                  |
| G690C                             |          | T/O Alternate  |       |                  |
|                                   |          |                |       |                  |
| Airport name                      |          | Airport name   |       |                  |
| Destination*                      |          | Alternate 1    |       | Alternate 2      |
|                                   |          |                |       |                  |
| Airport name                      |          | Airport name   |       | Airport name     |
| Date and Time                     |          |                |       |                  |
| UTC Date                          |          | Local Date     |       | Historic Winds   |
|                                   |          |                |       |                  |
|                                   |          |                |       |                  |
| UTC Time                          |          | Local Time     | _     |                  |
| HHMM                              | Zulu     | HHMM           | Local |                  |
| Additional Items                  |          |                |       |                  |
| Flight Rule *                     | Paylo    | bad            | Flig  | ght Level        |
|                                   |          |                |       |                  |
| Cruise Mode                       |          | Climb Schedule |       | Descent Schedule |
|                                   |          |                |       |                  |
| Fuel                              |          |                |       |                  |
| Fuel on Board                     |          | Additional     | E     | Extra Fuel       |
|                                   | <u> </u> | art With       | 1.    |                  |
| lbs, kg or MAX                    | O Amv    | re With        | Lbs   | Lbs              |
| Reserve                           |          | Holdi          | ng    |                  |
| Time                              |          | Mine           |       | N dine           |
| Quick Compute Flight Plan         |          | Mins           |       | Mins             |
| FIR/ETP/ETOPS                     | 6        |                |       |                  |
| Routes *                          |          |                |       |                  |