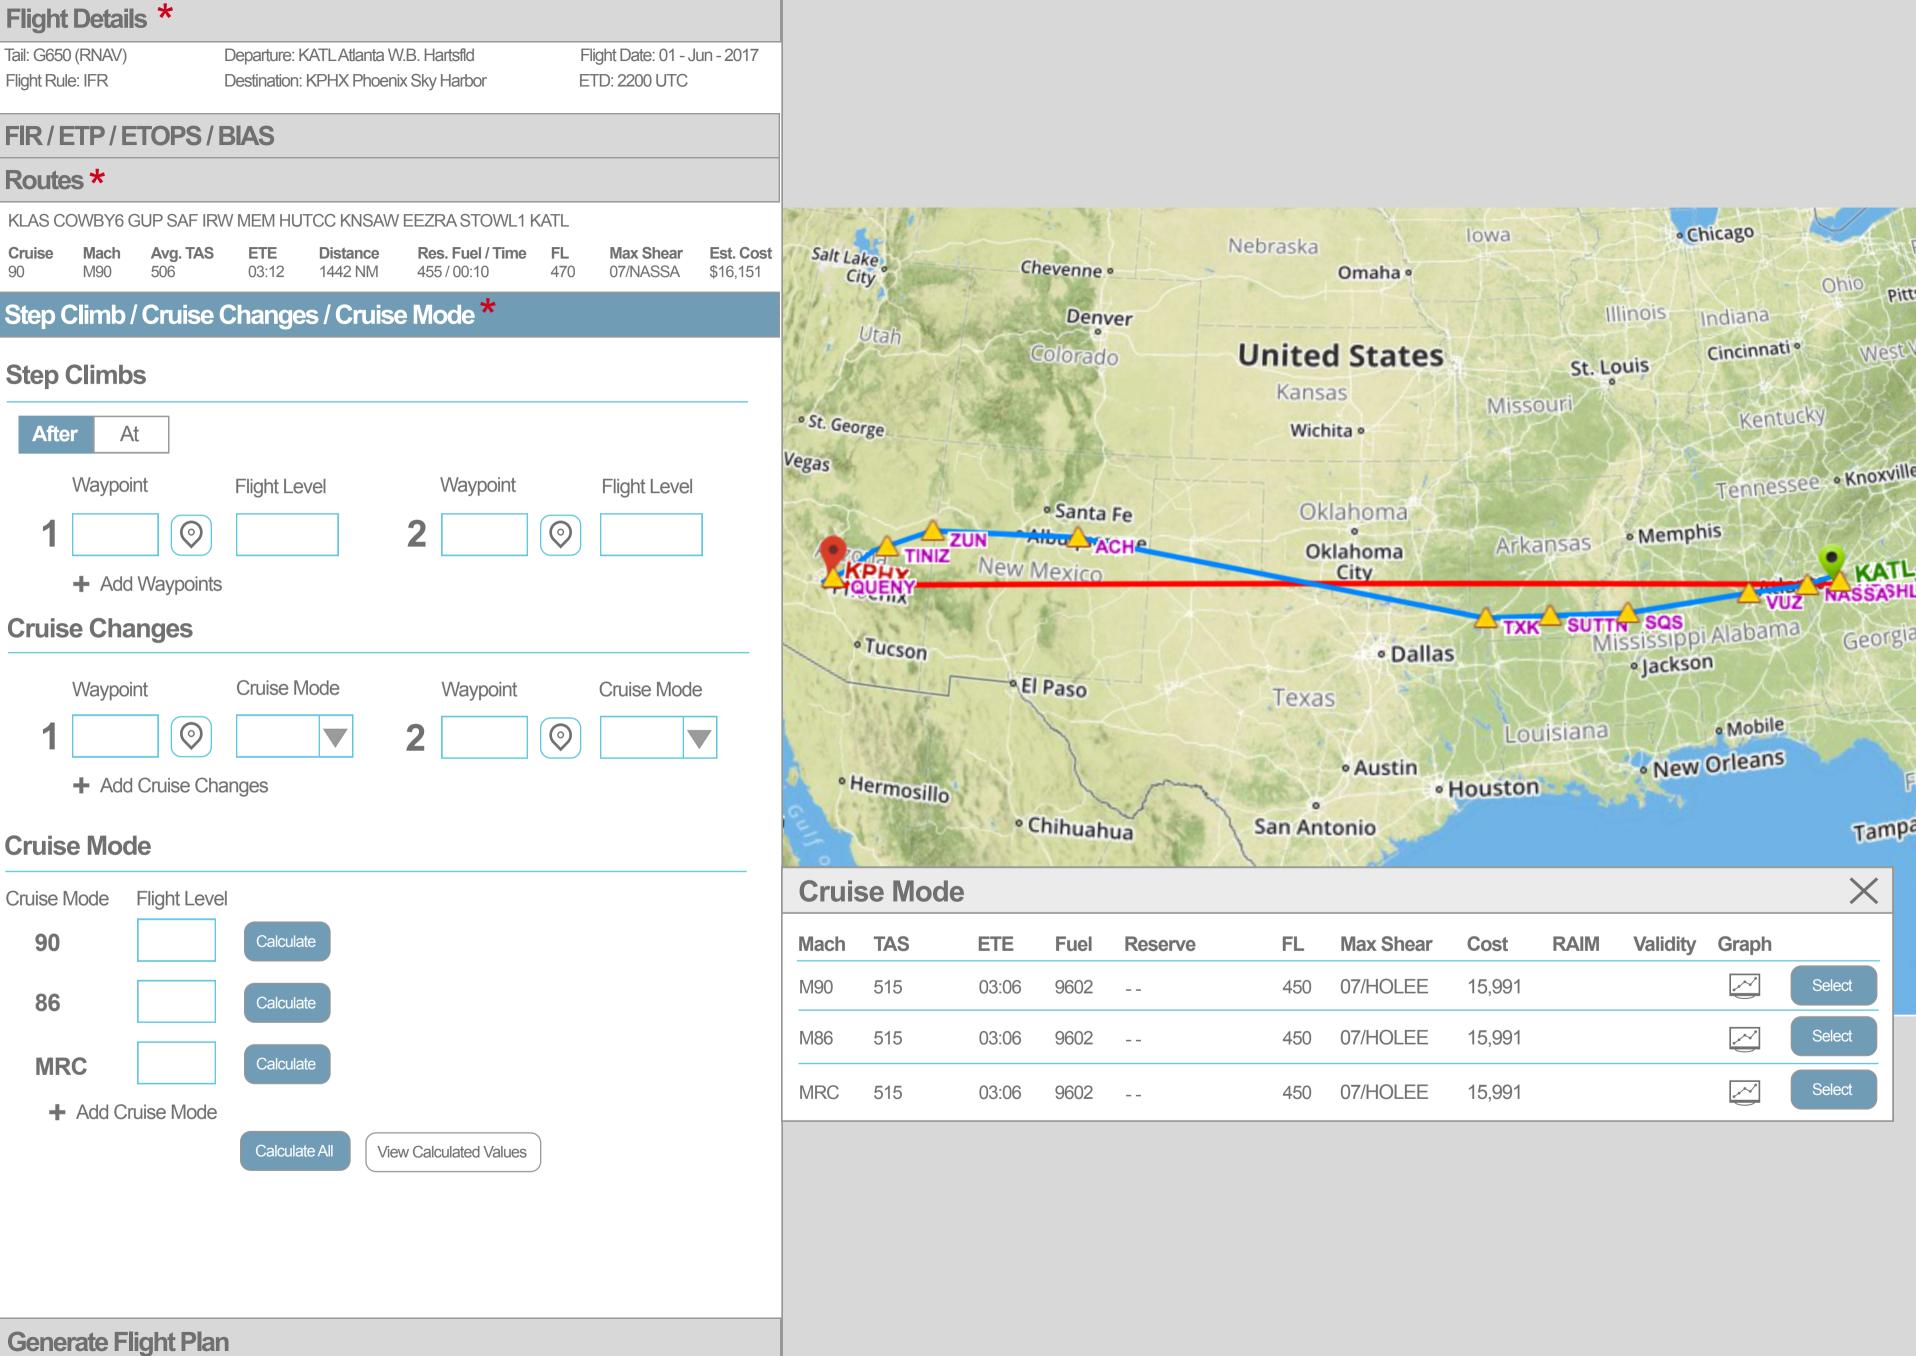

**Generate Flight Plan** 

86

io (RNAV) Departure: KATL Atlanta W.B. Hartsfld Flight Date: 01 - Jun - 2017 ule: IFR Destination: KPHX Phoenix Sky Harbor ETD: 2200 UTC ETP/ETOPS/BIAS es \* OWBY6 GUP SAF IRW MEM HUTCC KNSAW EEZRA STOWL1 KATL Max Shear Avg. TAS ETE Distance Mach Res. Fuel / Time FL Est. Cost M90 506 03:12 1442 NM 455 / 00:10 470 07/NASSA \$16,151 Additional Steps  $\Diamond$ Climb / Cruise Changes / Cruise Mode \* Climbs At Flight Level Waypoint Flight Level Waypoint  $\bigcirc$ 2  $\bigcirc$ ➡ Add Waypoints se Changes Cruise Mode Waypoint Waypoint Cruise Mode  $\bigcirc$ 2  $\odot$ ➡ Add Cruise Changes se Mode Flight Level Mode Calculate Calculate